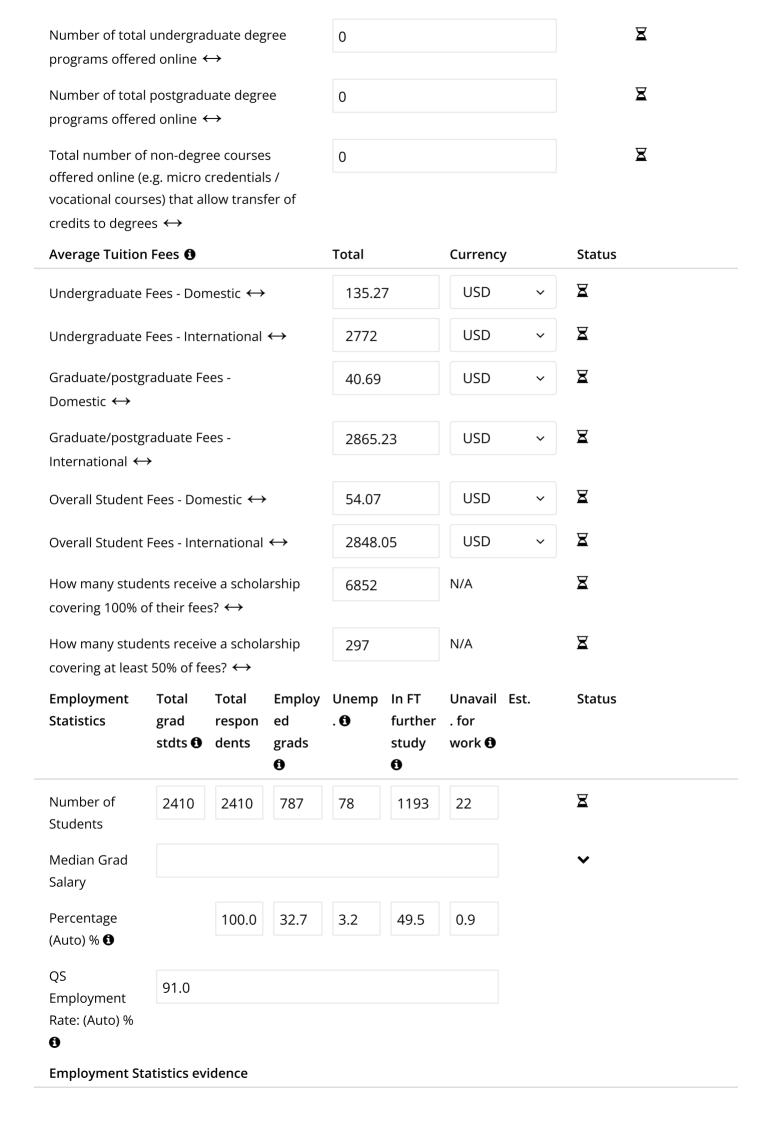

☆ Please complete as much information as you can provide. This strengthens the validity of our analysis, and the integrity of the insights we can provide.

| Faculty Staff <b>①</b>                          | Full<br>Time | Part<br>Time | НС <b>⊕</b> | FTE 🚯 | Est.     | Status |
|-------------------------------------------------|--------------|--------------|-------------|-------|----------|--------|
| Faculty Staff ↔                                 | 605          | 1            | 606         | 606   |          | •      |
| Faculty Staff Male ↔                            | 417          | 0            | 417         | 417   |          | •      |
| Faculty Staff Female ↔                          | 188          | 1            | 189         | 189   |          | ≖      |
| Faculty Staff Other ↔                           | 0            | 0            | 0           | 0     |          | ≖      |
| International Faculty Staff ↔                   | 0            | 0            | 0           | 0     |          | ≖      |
| Staff with PhD ↔                                | 600          | 1            | 601         | 601   |          | •      |
| Students - Undergraduate ①                      | Full<br>Time | Part<br>Time | нс 🚯        | FTE 🕣 | Est.     | Status |
| Undergraduate Students ↔                        | 1680         | 0            | 1680        | 1680  |          | X      |
| Undergraduate International Students ↔          | 20           | 0            | 20          | 20    |          | X      |
| Undergraduate Exchange Students -<br>Inbound ↔  | 0            | 0            | 0           | 0     |          | X      |
| Undergraduate Exchange Students -<br>Outbound ↔ | 4            | 0            | 4           | 4     |          | ≖      |
| Student Retention Rate (in %) ↔                 | 90.46        |              |             |       | <b>X</b> |        |
| Completion Rate (in %) ↔                        | 84.22        |              |             |       | <b>X</b> |        |
| Students - Graduate / Postgraduate              | Full<br>Time | Part<br>Time | HC 🚯        | FTE 🚯 | Est.     | Status |
| Graduate/Postgraduate Students ↔                | 8057         | 0            | 8057        | 8057  |          | X      |

| Graduate/Postgraduate International Students ↔                                                                    | 102          | 0                                     | 102                                     | 102                                                        |       | ¥                              |
|-------------------------------------------------------------------------------------------------------------------|--------------|---------------------------------------|-----------------------------------------|------------------------------------------------------------|-------|--------------------------------|
| Graduate/Postgraduate Inbound Exchange Students ↔                                                                 | 24           | 0                                     | 24                                      | 24                                                         |       | X                              |
| Graduate/Postgraduate Outbound Exchange Students ↔                                                                | 33           | 0                                     | 33                                      | 33                                                         |       | ≖                              |
| Student Continuation Rate (in %) ↔                                                                                | 94.05        |                                       |                                         |                                                            |       | <b>X</b>                       |
| Students - Overall                                                                                                | Full<br>Time | Part<br>Time                          | НС <b>⊕</b>                             | FTE 🚯                                                      | Est.  | Status                         |
| Students - Overall ↔                                                                                              | 9737         | 0                                     | 9737                                    | 9737                                                       |       | X                              |
| International Students - Overall ↔                                                                                | 122          | 0                                     | 122                                     | 122                                                        |       | X                              |
| Students - Distance ↔                                                                                             | 0            | 0                                     | 0                                       | 0                                                          |       | X                              |
| International Students - Distance ↔                                                                               | 0            | 0                                     | 0                                       | 0                                                          |       | X                              |
| Exchange Students - Inbound ↔                                                                                     | 24           | 0                                     | 24                                      | 24                                                         |       | •                              |
| Exchange Students - Outbound $\longleftrightarrow$                                                                | 37           | 0                                     | 37                                      | 37                                                         |       | •                              |
| Student Demographics                                                                                              | Full<br>Time | Part<br>Time                          | нс 🚯                                    | FTE 🕣                                                      | Est.  | Status                         |
| Students Male ↔                                                                                                   | 5370         | 0                                     | 5370                                    | 5370                                                       |       | •                              |
| Students Female ↔                                                                                                 | 4367         | 0                                     | 4367                                    | 4367                                                       |       | X                              |
| Students Other ( )                                                                                                | 0            | 0                                     | 0                                       |                                                            |       |                                |
| Students Other ↔                                                                                                  |              |                                       | 0                                       | 0                                                          |       | ≖                              |
| Total Student Nationalities ↔ <b>1</b>                                                                            | 37           |                                       | 0                                       | 0                                                          |       | 호<br>조                         |
|                                                                                                                   | 37           | Download est-1.amaz                   | template (h<br>conaws.com<br>anking/Cou | ttps <b>⊈/\$∄p</b> ko                                      |       |                                |
|                                                                                                                   | 37           | Download est-1.amaz                   | template (h                             | ttps <b>⊈/\$∄p</b> ko                                      |       | ₹                              |
| Total Student Nationalities ↔ <b>①</b>                                                                            | 37           | Download est-1.amaz                   | template (h                             | ittps <b>4/</b> \$3p\<br>n/files.core<br>intry+List.>      |       | <b>★</b> core.qs.com/tmp/7ded6 |
| Total Student Nationalities $\longleftrightarrow oldsymbol{\Phi}$ First Generation Learners $\longleftrightarrow$ | 37  we dev.q | Download<br>est-1.amaz<br>qs.com/iu/r | template (h<br>conaws.com<br>anking/Cou | ttps <b>4/\$</b> Ppk<br>n/files.core<br>untry+List.x<br>23 | clsx) |                                |